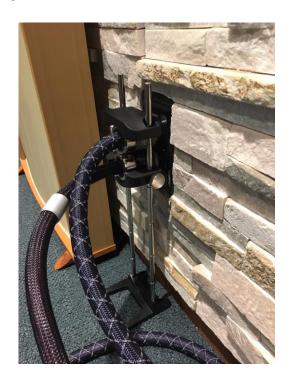

does the Furutech NCF Booster Connector and Cable Holder lift audio cables off the floor minimizing their points of contact with the floor, reducing electromagnetic interference, it also excels at providing NCF damping support for connectors and cables at points of connection. The NCF Booster Connector and Cable Holder allows for the optimum alignment between connectors and sockets and eliminates static – boosting performance by allowing a more pure and clear signal.



## **NCF Booster Setting Examples**

### **PRE AMP**



PRE AMP Accuphase C-2410



**Control AMP Accuphase C-290** 



PRE AMP Accuphase C-3850



Control AMP LUXMAN C-900u

### **PLAYERS**



**CD Player Accuphase DP-500** 



CD Player Accuphase DP-950



# **NCF Booster Setting Examples**

### **Wall Receptacles**







Extension shaft bar for NCF Booster (10pcs/set)