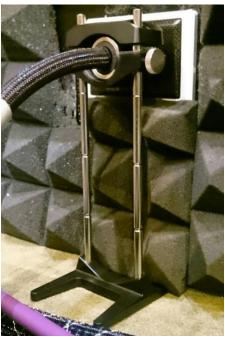

### **Connector Holder**

# **NCF** Booster

Multifunctional NCF Booster Performance-enhancing Connector & Cable Holder Not only does the Furutech NCF Booster Connector and Cable Holder lift audio cables off the floor minimizing their points of contact with the floor, reducing electromagnetic interference, it also excels at providing NCF damping support for connectors and cables at points of connection. The NCF Booster Connector and Cable Holder allows for the optimum alignment between connectors and sockets and eliminates static – boosting performance by allowing a more pure and clear signal.