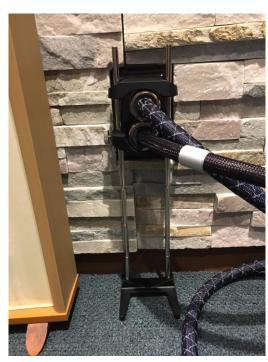

### **Connector Holder**

# **NCF** Booster

Multifunctional NCF Booster Performance-enhancing Connector & Cable Holder Not only does the Furutech NCF Booster Connector and Cable Holder lift audio cables off the floor minimizing their points of contact with the floor, reducing electromagnetic interference, it also excels at providing NCF damping support for connectors and cables at points of connection. The NCF Booster Connector and Cable Holder allows for the optimum alignment between connectors and sockets and eliminates static – boosting performance by allowing a more pure and clear signal.