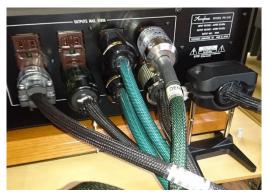

### **PRE AMP**

PRE AMP Accuphase C-2410

**Control AMP Accuphase C-290** 

PRE AMP Accuphase C-3850

Control AMP LUXMAN C-900u

### **Connector Holder**

# **NCF** Booster

Multifunctional NCF Booster Performance-enhancing Connector & Cable Holder Not only does the Furutech NCF Booster Connector and Cable Holder lift audio cables off the floor minimizing their points of contact with the floor, reducing electromagnetic interference, it also excels at providing NCF damping support for connectors and cables at points of connection. The NCF Booster Connector and Cable Holder allows for the optimum alignment between connectors and sockets and eliminates static – boosting performance by allowing a more pure and clear signal.