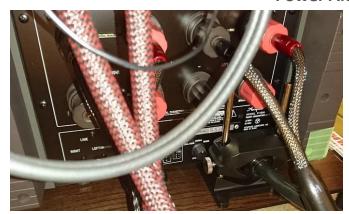

#### **Power AMP**

Power AMP Accuphase P-7300

Power AMP Accuphase P-7100

### **Connector Holder**

# **NCF** Booster

Multifunctional NCF Booster Performance-enhancing Connector & Cable Holder Not only does the Furutech NCF Booster Connector and Cable Holder lift audio cables off the floor minimizing their points of contact with the floor, reducing electromagnetic interference, it also excels at providing NCF damping support for connectors and cables at points of connection. The NCF Booster Connector and Cable Holder allows for the optimum alignment between connectors and sockets and eliminates static – boosting performance by allowing a more pure and clear signal.