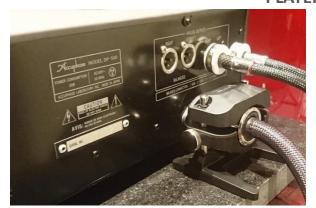

### **Connector Holder**

# **NCF** Booster



Multifunctional NCF Booster Performance-enhancing Connector & Cable Holder Not only does the Furutech NCF Booster Connector and Cable Holder lift audio cables off the floor minimizing their points of contact with the floor, reducing electromagnetic interference, it also excels at providing NCF damping support for connectors and cables at points of connection. The NCF Booster Connector and Cable Holder allows for the optimum alignment between connectors and sockets and eliminates static – boosting performance by allowing a more pure and clear signal.



## **NCF Booster Setting Examples**

### **PRE AMP**



PRE AMP Accuphase C-2410



**Control AMP Accuphase C-290** 



PRE AMP Accuphase C-3850



Control AMP LUXMAN C-900u

### **PLAYERS**



**CD Player Accuphase DP-500** 



CD Player Accuphase DP-950



# **NCF Booster Setting Examples**

### **Wall Receptacles**







Extension shaft bar for NCF Booster (10pcs/set)