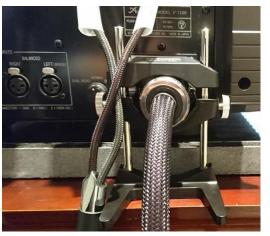

#### **Power AMP**

Power AMP Accuphase P-7300

Power AMP Accuphase P-7100

### **Connector Holder**

# **NCF** Booster

Multifunctional NCF Booster Performance-enhancing Connector & Cable Holder Not only does the Furutech NCF Booster Connector and Cable Holder lift audio cables off the floor minimizing their points of contact with the floor, reducing electromagnetic interference, it also excels at providing NCF damping support for connectors and cables at points of connection. The NCF Booster Connector and Cable Holder allows for the optimum alignment between connectors and sockets and eliminates static – boosting performance by allowing a more pure and clear signal.