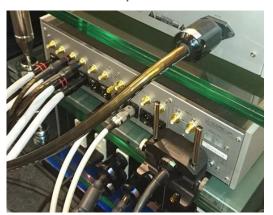

Accuphase PS-1230



**Accuphase PS-530** 

### **Connector Holder**

# **NCF** Booster



Multifunctional NCF Booster Performance-enhancing Connector & Cable Holder Not only does the Furutech NCF Booster Connector and Cable Holder lift audio cables off the floor minimizing their points of contact with the floor, reducing electromagnetic interference, it also excels at providing NCF damping support for connectors and cables at points of connection. The NCF Booster Connector and Cable Holder allows for the optimum alignment between connectors and sockets and eliminates static – boosting performance by allowing a more pure and clear signal.



## **NCF Booster Setting Examples**

### **PRE AMP**



PRE AMP Accuphase C-2410



**Control AMP Accuphase C-290** 



PRE AMP Accuphase C-3850



Control AMP LUXMAN C-900u

### **PLAYERS**



**CD Player Accuphase DP-500** 



CD Player Accuphase DP-950



# **NCF Booster Setting Examples**

### **Wall Receptacles**







Extension shaft bar for NCF Booster (10pcs/set)