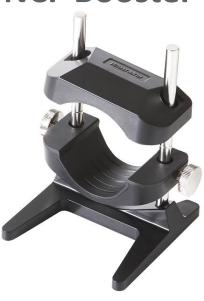

### **Connector Holder**

# **NCF** Booster

Multifunctional NCF Booster Performance-enhancing Connector & Cable Holder Not only does the Furutech NCF Booster Connector and Cable Holder lift audio cables off the floor minimizing their points of contact with the floor, reducing electromagnetic interference, it also excels at providing NCF damping support for connectors and cables at points of connection. The NCF Booster Connector and Cable Holder allows for the optimum alignment between connectors and sockets and eliminates static – boosting performance by allowing a more pure and clear signal.