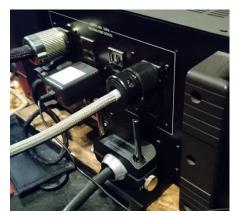

#### **Power AMP**

Power AMP Accuphase P-7300

Power AMP Accuphase P-7100

### **Connector Holder**

# **NCF** Booster

Multifunctional NCF Booster Performance-enhancing Connector & Cable Holder Not only does the Furutech NCF Booster Connector and Cable Holder lift audio cables off the floor minimizing their points of contact with the floor, reducing electromagnetic interference, it also excels at providing NCF damping support for connectors and cables at points of connection. The NCF Booster Connector and Cable Holder allows for the optimum alignment between connectors and sockets and eliminates static – boosting performance by allowing a more pure and clear signal.