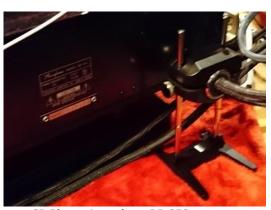

### **Connector Holder**

# **NCF** Booster

Multifunctional NCF Booster Performance-enhancing Connector & Cable Holder Not only does the Furutech NCF Booster Connector and Cable Holder lift audio cables off the floor minimizing their points of contact with the floor, reducing electromagnetic interference, it also excels at providing NCF damping support for connectors and cables at points of connection. The NCF Booster Connector and Cable Holder allows for the optimum alignment between connectors and sockets and eliminates static – boosting performance by allowing a more pure and clear signal.