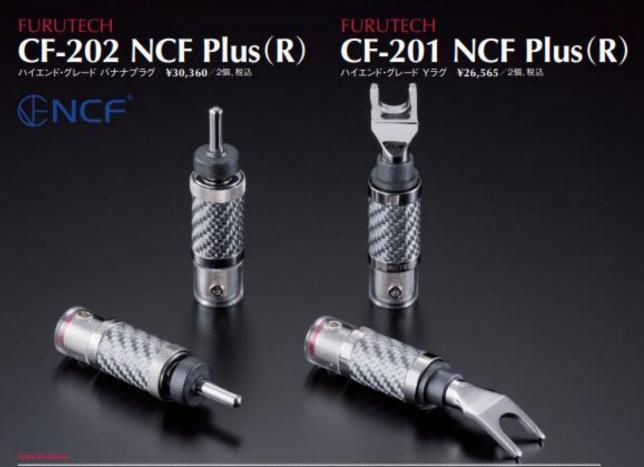

1 B I I I B 0 0

クの最新・最高峰Yラグ&バナ いまれっい

Introducing Terminal Plugs That Elevate Cut-to-Length Speaker Cables to the Highest Grade

・カーケーブルは信号経路の最終的な出口で、音に関わる大事な部分だ。その端末プラグに優れたものを 選べばプラスの効果を得て、レコード再生音のクオリティアップを図ることも可能になる。ここで取り上げるフルテ ックのプラグは、信頼性と装着性、そして何よりも音質に徹底したこだわりで改良された新製品。数多のアクセサ 試聴を重ね研究してきた福田雅光氏が "最強プラグ"と語る、確実かつ抜群の効果を詳細レポートする。

Photo by 田代法生

ビリング:耐熱性NCF液晶ボリマー樹脂制脂材●ハウジング、マルチマテリアルハイブリッドNCFカーボン製●本体:α(アルファ)非磁性ステンレスワンビース構造●薄体面定ネジ:鋼 II●導体結構方法:ネジ止めまたはハンダ●フイヤー進応径:7.0mm●甘属品:2mm大角レンチ(H2.0)×1、六角形ソケット止めネジ(M4x4)×2個セット 201 NCF Plus(R)】● 22-9 7トパーツ:α(アルファ)結鎖ロジウムメッチワンビース構造●外部サイズ φ15.2× 全長約70.0mm●質量(ネット):約38.8g 全長約60.5mm●質量(ネット):約33.4g